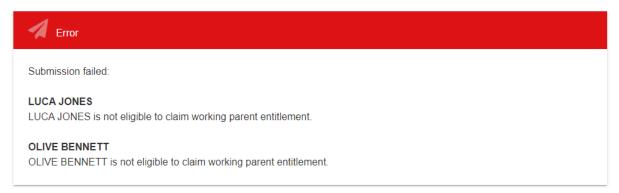

Sometimes you may get an error message after you have clicked on submit.

You will need to click on reset then go back to the live register and review these children. In the case of these two children above, they are no longer eligible for the working parent entitlement (30 hours funding in this case due to the age of the child) so the code must be removed from the parent/guardian details. Once the children have been updated then you can follow the steps again and submit your headcount.