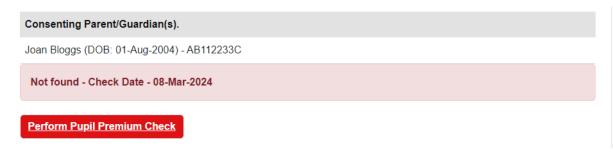

Next, add in the attendance details and scroll down.

If you have ticked the EYPP box in the parent / guardian box as shown previously above, then click on 'Perform Pupil Premium Check as shown below:

| Attendance Details                 |                                                                                                                                                                                                                                                                         |
|------------------------------------|-------------------------------------------------------------------------------------------------------------------------------------------------------------------------------------------------------------------------------------------------------------------------|
|                                    |                                                                                                                                                                                                                                                                         |
| Provider Delivery Method           | Term Time Only                                                                                                                                                                                                                                                          |
| Days Per Week *                    | 5                                                                                                                                                                                                                                                                       |
| Additional Hours 😯                 | 0.0                                                                                                                                                                                                                                                                     |
| 2 Year Old Funded<br>Entitlement 😯 | 15.0                                                                                                                                                                                                                                                                    |
| Working Parent<br>Entitlement ?    | 0.0                                                                                                                                                                                                                                                                     |
|                                    |                                                                                                                                                                                                                                                                         |
|                                    |                                                                                                                                                                                                                                                                         |
| Early Years Pupil Premium          |                                                                                                                                                                                                                                                                         |
| This check will be performed auto  | Early Years Pupil Premium receipt will be requested for this child when they are 3/4 years old.<br>omatically when you submit your next headcount. If the child is not yet old enough, you can<br>it will be stored here until the first term after their 3rd birthday. |
| , , ,                              | ck unless you hold a signed mandate from the parent/guardian(s) consenting to their details<br>y the Department for Work and Pensions (DWP), Her Majesty's Revenue and Customs                                                                                          |
|                                    | © Yes<br>◯ No                                                                                                                                                                                                                                                           |
| Consenting Parent/Guardian(        | s).                                                                                                                                                                                                                                                                     |
| Joan Bloggs (DOB: 01-Aug-200       | 4) - AB112233C                                                                                                                                                                                                                                                          |
| Found and eligible - Check D       | Date - 08-Mar-2024                                                                                                                                                                                                                                                      |
| Perform Pupil Premium Chec         | k                                                                                                                                                                                                                                                                       |