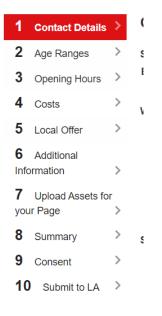

There are a few tabs of information to update.

|                      |              |   |                                                                                                        | 80% complet                                                                   |
|----------------------|--------------|---|--------------------------------------------------------------------------------------------------------|-------------------------------------------------------------------------------|
| 1 Conta              | ct Details   | > | CONSENT                                                                                                |                                                                               |
| 2 Age R              | Ranges       | > | If you would also like                                                                                 | information about your childcare offer/provision available online             |
| 3 Openi              | ing Hours    | > | to parents seeking cl                                                                                  | nildcare, could you please indicate below.                                    |
| 4 Costs              |              | > | I am happy for                                                                                         | Yes                                                                           |
| 5 Local              | Offer        | > | you to make my<br>information                                                                          | ○ No                                                                          |
| 6 Addition           |              | > | available in<br>writing, in print,<br>by email, phone                                                  |                                                                               |
| 7 Uploa<br>your Page | d Assets for | > | and face to face *                                                                                     |                                                                               |
| 8 Summ               | nary         | > | Please include<br>my details in the                                                                    | ● Yes<br>○ No                                                                 |
| 9 Cons               | ent          | > | online childcare                                                                                       |                                                                               |
| <b>10</b> Sub        | mit to LA    | > | directory *                                                                                            |                                                                               |
|                      |              |   | For the online<br>childcare<br>directory, do you<br>want us to<br>publish your full<br>address or just | <ul> <li>Publish my full address</li> <li>Publish my postcode only</li> </ul> |

You need to tick Yes to both as per above if you wish for you setting to be available on the parent portal when a parent is looking for childcare. We are going to ask all providers to update their information to be able to launch the parent portal search facility during the summer term 2024.