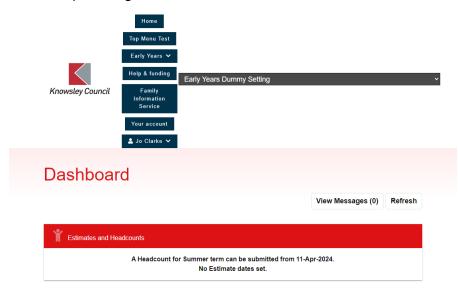

#### Dashboard

#### **Overview**

Below is an example of what your dashboard may look like. This is an overview of the children you currently have on your live register and shows the status of the current/upcoming headcount.

Messages relating to payment receipts or children who may be about to fall out of eligibility will show here:

| Dashboard                         |                                                                                               |
|-----------------------------------|-----------------------------------------------------------------------------------------------|
|                                   | View Messages (1) Refresh                                                                     |
| <b>Y</b> Estimates and Headcounts |                                                                                               |
|                                   | erm. A Headcount for Summer term can be submitted from 11-Apr-<br>2024.<br>stimate dates set. |