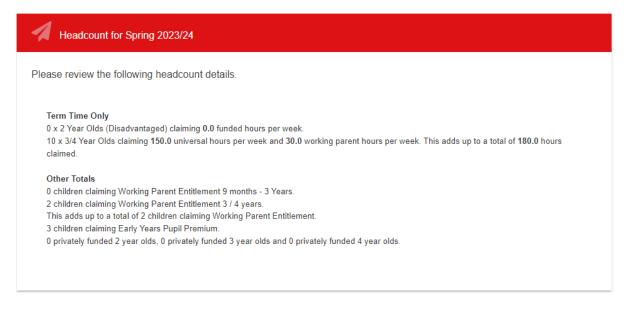

#### Click on Next

Next click on claim maximum weeks and all the children's details for weeks attended will be updated to the relevant number of weeks for that term i.e. Spring 11 weeks, Summer 13 weeks and Autumn 14 weeks.

Scroll through and check the number of weeks for each child looks correct. If any children are not accessing the full number of weeks may will need edit the child's record or this may be correct as they may only be attending part of the term.