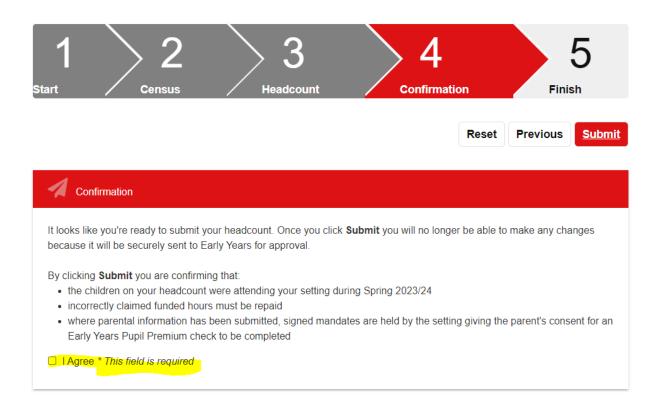

Click on next once you are happy with all the children's details.

You will need to tick this box before you can proceed any further but please ensure you have read the check list before proceeding as certain changes may not be possible once the headcount has been submitted. Click **here** to review the check list.