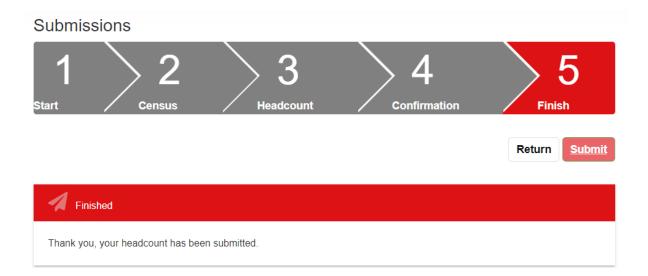

#### Submissions – Headcount

When you have updated your live register and have checked all the details you should be ready to submit your current headcount.

Go to Early Years tab and select Submissions.

#### Click on Next

Next click on claim maximum weeks and all the children's details for weeks attended will be updated to the relevant number of weeks for that term i.e. Spring 11 weeks, Summer 13 weeks and Autumn 14 weeks.

Click on next once you are happy with all the children's details.

You will need to tick this box before you can proceed any further but please ensure you have read the check list before proceeding as certain changes may not be possible once the headcount has been submitted. Click **here** to review the check list.