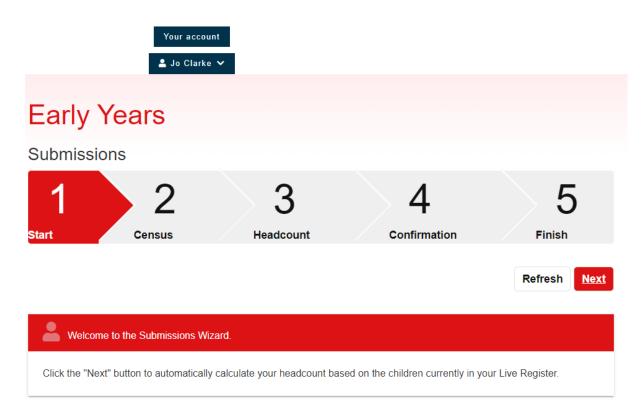

#### Submissions – Headcount

When you have updated your live register and have checked all the details you should be ready to submit your current headcount.

Go to Early Years tab and select Submissions.

#### Click on Next

Next click on claim maximum weeks and all the children's details for weeks attended will be updated to the relevant number of weeks for that term i.e. Spring 11 weeks, Summer 13 weeks and Autumn 14 weeks.